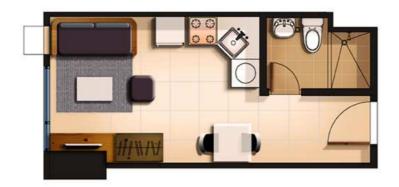

o. 029305 (Completion date: December 2017)

Unit Size Range: 23 sq. m - 115 sq. m

(Studio, 1BR, 2BR, 2BR loft unit, 3BR loft unit)

Price Range: Php 2.3M - 12.3M

Owner and Developer: Avida Land Corp.

#### Location and Accessibility

Avida Towers Asten is a 10,000 square meter development located along Yakal and Malugay streets. Find yourself living closer to the Makati Central Business and to various creative hubs.



Address: 3-A-1 34 Malugay St., San Antonio, Makati Nearby landmarks:

- 2.7kms away from Ayala MRT
- 1.9km away from Greenbelt
- 800m away from Makati Medical Center

#### Facilities and Amenities

Pool Lounge Game Room Indoor Gym Tree Garden and Open Spaces Children's Play Area Clubhouse Sky Lounge



#### Units and Floor Plans



### Studio floor plan

APPROX 22.54 SQM





### 2 BR floor plan

APPROX 61.64 SQM





### 2 BR Bi-level floor plan

APPROX 97.45 SQM





Avida Towers

## 3 BR floor plan

APPROX 114.72 SQM