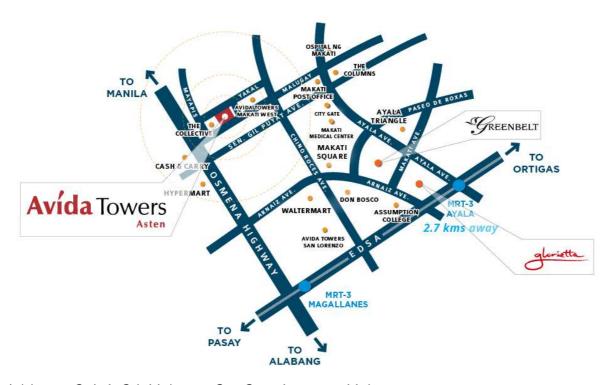

#### Location and Accessibility

Avida Towers Asten is a 10,000 square meter development located along Yakal and Malugay streets. Find yourself living closer to the Makati Central Business and to various creative hubs.

Address: 3-A-1 34 Malugay St., San Antonio, Makati Nearby landmarks:

- 2.7kms away from Ayala MRT
- 1.9km away from Greenbelt
- 800m away from Makati Medical Center