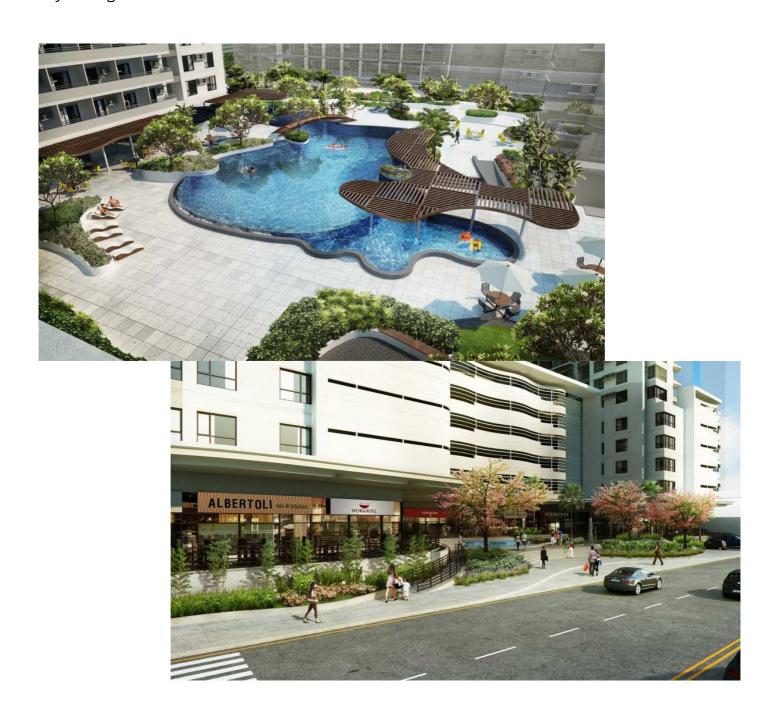

#### Facilities and Amenities

Pool Lounge Game Room Indoor Gym Tree Garden and Open Spaces Children's Play Area Clubhouse Sky Lounge