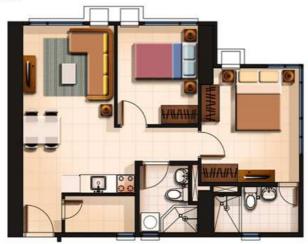

Unit Size Range: 23 sq. m - 115 sq. m

(Studio, 1BR, 2BR, 2BR loft unit, 3BR loft unit)

Price Range: Php 2.3M - 12.3M

Owner and Developer: Avida Land Corp.

#### Location and Accessibility

Avida Towers Asten is a 10,000 square meter development located along Yakal and Malugay streets. Find yourself living closer to the Makati Central Business and to various creative hubs.



Address: 3-A-1 34 Malugay St., San Antonio, Makati Nearby landmarks:

- 2.7kms away from Ayala MRT
- 1.9km away from Greenbelt
- 800m away from Makati Medical Center

#### Facilities and Amenities

Pool Lounge Game Room Indoor Gym Tree Garden and Open Spaces Children's Play Area Clubhouse Sky Lounge



#### Units and Floor Plans



### Studio floor plan

APPROX 22.54 SQM





### 2 BR floor plan

APPROX 61.64 SQM





### 2 BR Bi-level floor plan

APPROX 97.45 SQM





Avida Towers

## 3 BR floor plan

APPROX 114.72 SQM