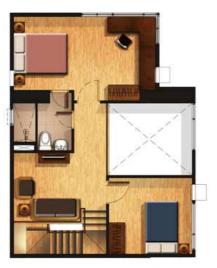

#### Units and Floor Plans

### 2 BR Bi-level floor plan

APPROX 97.45 SQM

Avida Towers