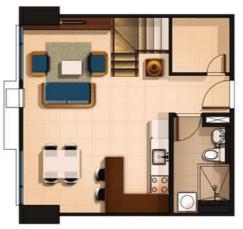

2BR, 2BR loft unit, 3BR loft unit)

Price Range: Php 2.3M - 12.3M

Owner and Developer: Avida Land Corp.

#### Location and Accessibility

Avida Towers Asten is a 10,000 square meter development located along Yakal and Malugay streets. Find yourself living closer to the Makati Central Business and to various creative hubs.



Address: 3-A-1 34 Malugay St., San Antonio, Makati Nearby landmarks:

- 2.7kms away from Ayala MRT
- 1.9km away from Greenbelt
- 800m away from Makati Medical Center

#### Facilities and Amenities

Pool Lounge Game Room Indoor Gym Tree Garden and Open Spaces Children's Play Area Clubhouse Sky Lounge



#### Units and Floor Plans



### Studio floor plan

APPROX 22.54 SQM





### 2 BR floor plan

APPROX 61.64 SQM





### 2 BR Bi-level floor plan

APPROX 97.45 SQM





Avida Towers

## 3 BR floor plan

APPROX 114.72 SQM