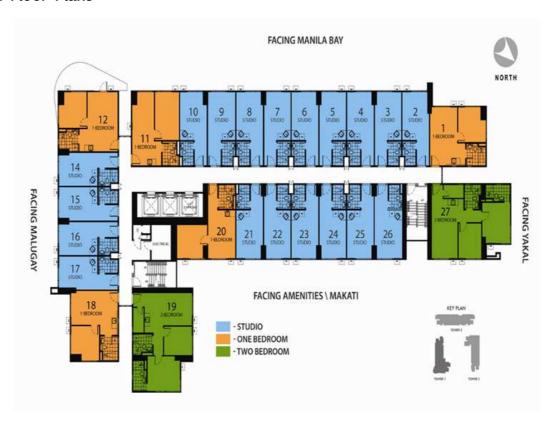

ion date: June 2017)

Tower 2 - HLURB LTS No. 029305 (Completion date: December 2017)

Unit Size Range: 23 sq. m - 115 sq. m

(Studio, 1BR, 2BR, 2BR loft unit, 3BR loft unit)

Price Range: Php 2.3M - 12.3M

Owner and Developer: Avida Land Corp.

#### Location and Accessibility

Avida Towers Asten is a 10,000 square meter development located along Yakal and Malugay streets. Find yourself living closer to the Makati Central Business and to various creative hubs.



Address: 3-A-1 34 Malugay St., San Antonio, Makati Nearby landmarks:

- 2.7kms away from Ayala MRT
- 1.9km away from Greenbelt
- 800m away from Makati Medical Center

#### Facilities and Amenities

Pool Lounge Game Room Indoor Gym Tree Garden and Open Spaces Children's Play Area Clubhouse Sky Lounge



#### Units and Floor Plans



### Studio floor plan

APPROX 22.54 SQM





### 2 BR floor plan

APPROX 61.64 SQM





### 2 BR Bi-level floor plan

APPROX 97.45 SQM





Avida Towers

## 3 BR floor plan

APPROX 114.72 SQM