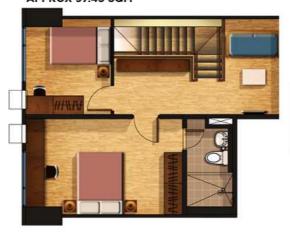

, 2BR, 2BR loft unit, 3BR loft unit)

Price Range: Php 2.3M - 12.3M

Owner and Developer: Avida Land Corp.

#### Location and Accessibility

Avida Towers Asten is a 10,000 square meter development located along Yakal and Malugay streets. Find yourself living closer to the Makati Central Business and to various creative hubs.



Address: 3-A-1 34 Malugay St., San Antonio, Makati Nearby landmarks:

- 2.7kms away from Ayala MRT
- 1.9km away from Greenbelt
- 800m away from Makati Medical Center

#### Facilities and Amenities

Pool Lounge Game Room Indoor Gym Tree Garden and Open Spaces Children's Play Area Clubhouse Sky Lounge



#### Units and Floor Plans



### Studio floor plan

APPROX 22.54 SQM





### 2 BR floor plan

APPROX 61.64 SQM





### 2 BR Bi-level floor plan

APPROX 97.45 SQM





Avida Towers

## 3 BR floor plan

APPROX 114.72 SQM