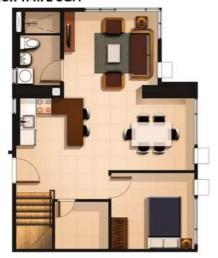

3M - 12.3M

Owner and Developer: Avida Land Corp.

#### Location and Accessibility

Avida Towers Asten is a 10,000 square meter development located along Yakal and Malugay streets. Find yourself living closer to the Makati Central Business and to various creative hubs.



Address: 3-A-1 34 Malugay St., San Antonio, Makati Nearby landmarks:

- 2.7kms away from Ayala MRT
- 1.9km away from Greenbelt
- 800m away from Makati Medical Center

#### Facilities and Amenities

Pool Lounge Game Room Indoor Gym Tree Garden and Open Spaces Children's Play Area Clubhouse Sky Lounge



#### Units and Floor Plans



### Studio floor plan

APPROX 22.54 SQM





### 2 BR floor plan

APPROX 61.64 SQM





### 2 BR Bi-level floor plan

APPROX 97.45 SQM





Avida Towers

## 3 BR floor plan

APPROX 114.72 SQM